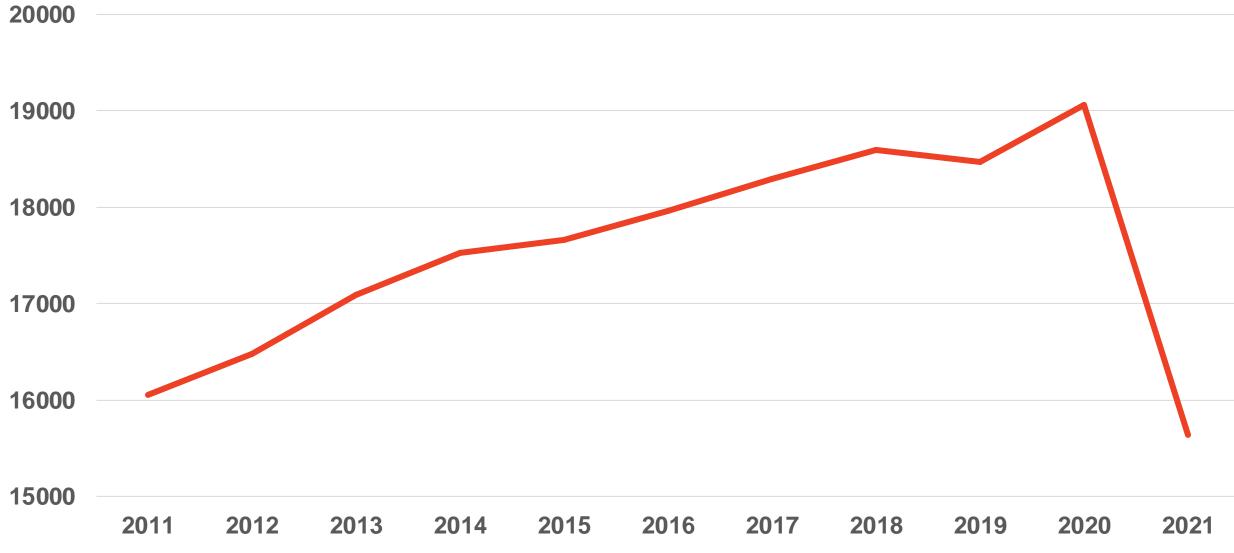

## Youth Membership 2011-2021

|      | Beavers | Cubs | Scouts | Explorers | Network | Adults | TOTAL |
|------|---------|------|--------|-----------|---------|--------|-------|
| 2017 | 5023    | 6134 | 4978   | 1884      | 271     | 6636   | 24926 |
| 2018 | 5040    | 6193 | 5149   | 1840      | 374     | 6863   | 25459 |
| 2019 | 5018    | 6061 | 5095   | 1932      | 362     | 6868   | 25336 |
| 2020 | 5156    | 6221 | 5217   | 2005      | 458     | 6908   | 25965 |
| 2021 | 3810    | 5183 | 4754   | 1620      | 273     | 6195   | 21835 |