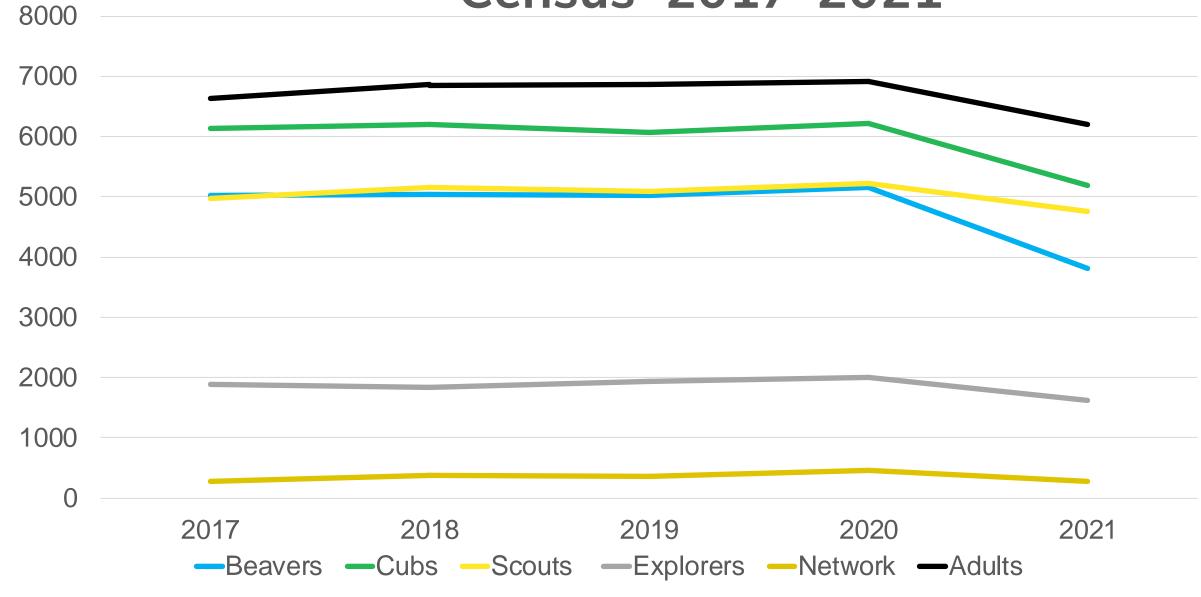

#### Census 2017-2021

| Beavers   | -1346 |
|-----------|-------|
| Cubs      | -1038 |
| Scouts    | - 463 |
| Explorers | - 385 |
| Network   | - 185 |

|      | Beavers | Cubs | Scouts | Explorers | Network | Adults | TOTAL |
|------|---------|------|--------|-----------|---------|--------|-------|
| 2017 | 5023    | 6134 | 4978   | 1884      | 271     | 6636   | 24926 |
| 2018 | 5040    | 6193 | 5149   | 1840      | 374     | 6863   | 25459 |
| 2019 | 5018    | 6061 | 5095   | 1932      | 362     | 6868   | 25336 |
| 2020 | 5156    | 6221 | 5217   | 2005      | 458     | 6908   | 25965 |
| 2021 | 3810    | 5183 | 4754   | 1620      | 273     | 6195   | 21835 |

## Youth Membership 2011-2021

|      | Beavers | Cubs | Scouts | Explorers | Network | Adults | TOTAL |
|------|---------|------|--------|-----------|---------|--------|-------|
| 2017 | 5023    | 6134 | 4978   | 1884      | 271     | 6636   | 24926 |
| 2018 | 5040    | 6193 | 5149   | 1840      | 374     | 6863   | 25459 |
| 2019 | 5018    | 6061 | 5095   | 1932      | 362     | 6868   | 25336 |
| 2020 | 5156    | 6221 | 5217   | 2005      | 458     | 6908   | 25965 |
| 2021 | 3810    | 5183 | 4754   | 1620      | 273     | 6195   | 21835 |